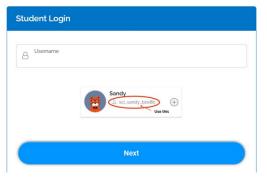

## **Using Picture passwords:**

When using pictures to sign in you will type in your username as normal and click on the green "Picture Sign In" Button at the bottom of the box.

Click on the pictures provided by your teacher and click the green Sign In button when done you will be ready to use your new Boom Account!