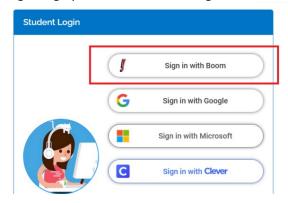

Dear Student (and Parent!),

Your teacher is planning to use Boom Learning this year!

To sign into your new Boom Learning student account, you will visit: https://wow.boomlearning.com/signin/student

Once you get to the Student Login Page you will choose the "Sign in with Boom" option: