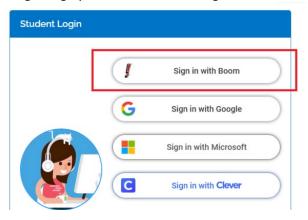

Once you get to the Student Login Page you will choose the "Sign in with Boom" option:

Your teacher should have provided you with a username and a password to use to log in. When you type in your username, you will be directed to type in the password provided.